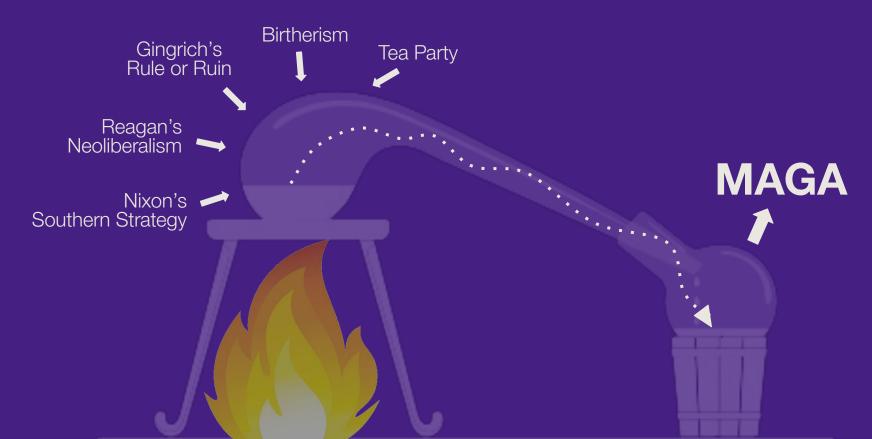

### THE MAGA DANGER

The main dynamic shaping U.S politics today is MAGA's drive to impose authoritarian rule and a white Christian Nationalist agenda.

MAGA is the U.S. manifestation of a global rise of **authoritarianism**.

#### MAGAIS TO POWER

- \* MAGA politicians boast about plans for authoritarian rule.
- \* MAGA's officials control **23 state legislatures** and the U.S. House of Representatives.
- \* MAGA supporters include an **openly white** supremacist current that uses political violence.
- \*\* MAGA has captured the Republican Party and the **Supreme Court**.