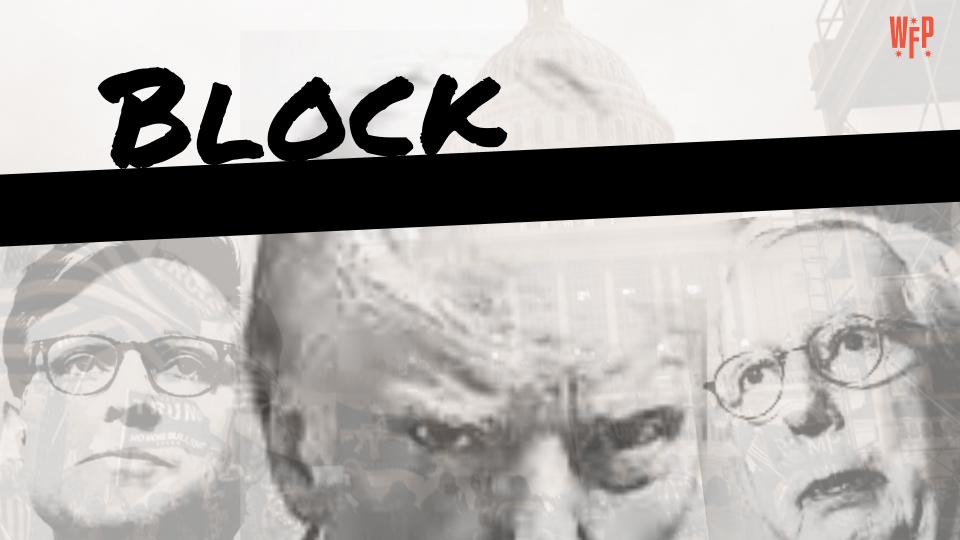

# BLOCK

### THE MAGA DANGER

The main dynamic shaping U.S politics today is MAGA's drive to impose authoritarian rule and a white Christian Nationalist agenda.

MAGA is the U.S. manifestation of a global rise of **authoritarianism**.

#### MAGAIS TO POWER

- \* MAGA politicians boast about plans for authoritarian rule.
- \* MAGA's officials control **23 state legislatures** and the U.S. House of Representatives.
- \* MAGA supporters include an **openly white** supremacist current that uses political violence.
- \*\* MAGA has captured the Republican Party and the **Supreme Court**.