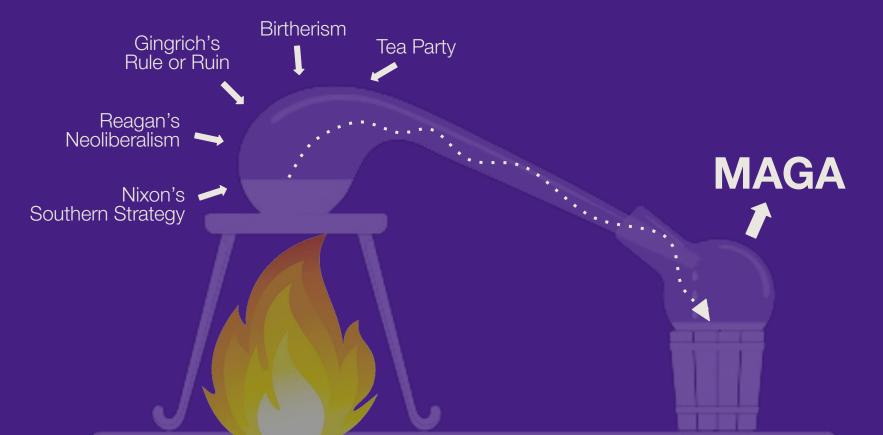

#### THE POLITICAL CRISIS IN AMERICA

Authoritarian white nationalist take-over of GOP.

Much of the Democratic Party controlled by corporate forces and affluent voters.

Democrats losing working class people (of all races).