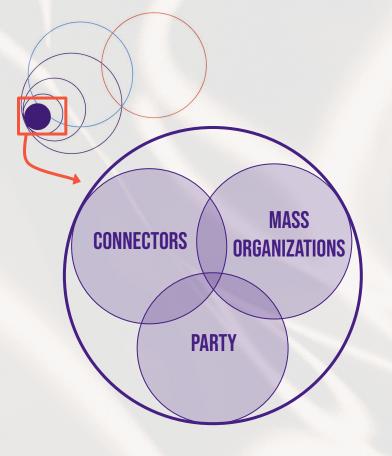

#### AN INTEGRATED + COORDINATED DIVISION OF LABOR

- MASS ORGANIZATIONS: build base communities, and engage those communities in politics
- PARTY: create a year-round electoral and governing vehicle co-owned by the base communities and its organizations
- **CONNECTORS:** individuals and groups who serve as connective tissue between the base communities, organizations, and the party