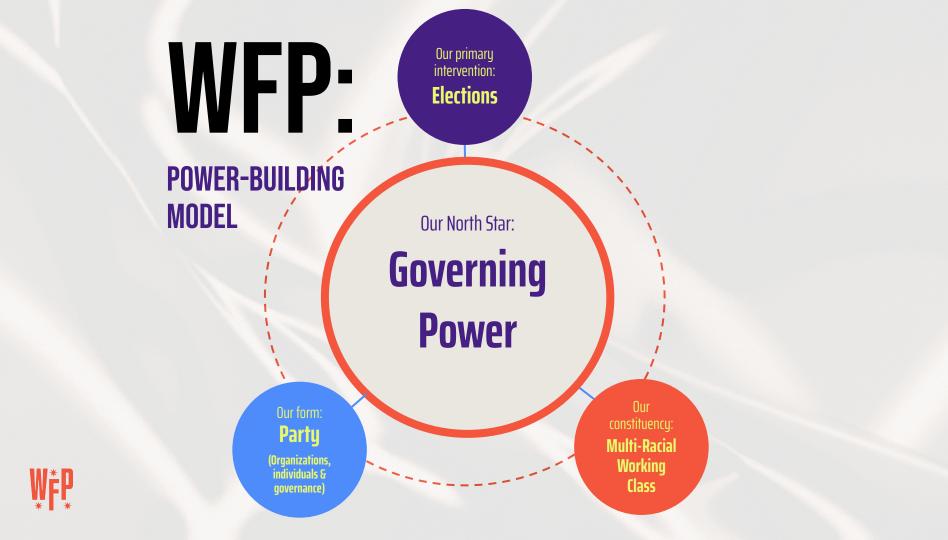

Two party system limits our room to maneuver.

WFP is aligning individuals and organizations to construct winning, long-term electoral majorities.

OUR STRATEGY

WFP is creating a new center of gravity on the political map to build and exercise governing power for, by and of working class people of all races.

## ORGANIZING THE MULTI-RACIAL WORKING CLASS

Creating a new center of gravity in American politics

As things stand right now, there's a zero percent chance of a free and fair election...

66

2024 Transition Integrity Project