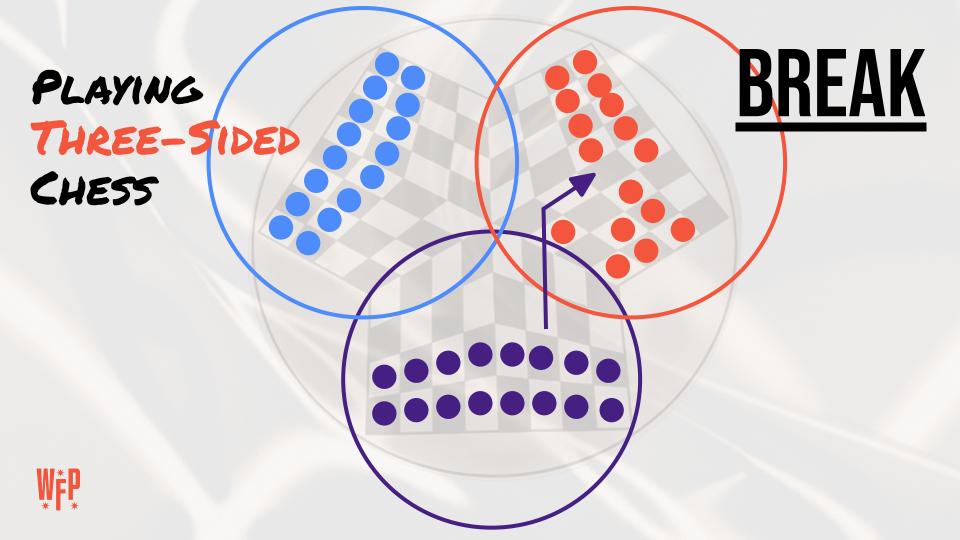

## THREE FACES OF POWER

Building movement capacity by aligning broader political infrastructure that shapes a long-term agenda for structural reforms.