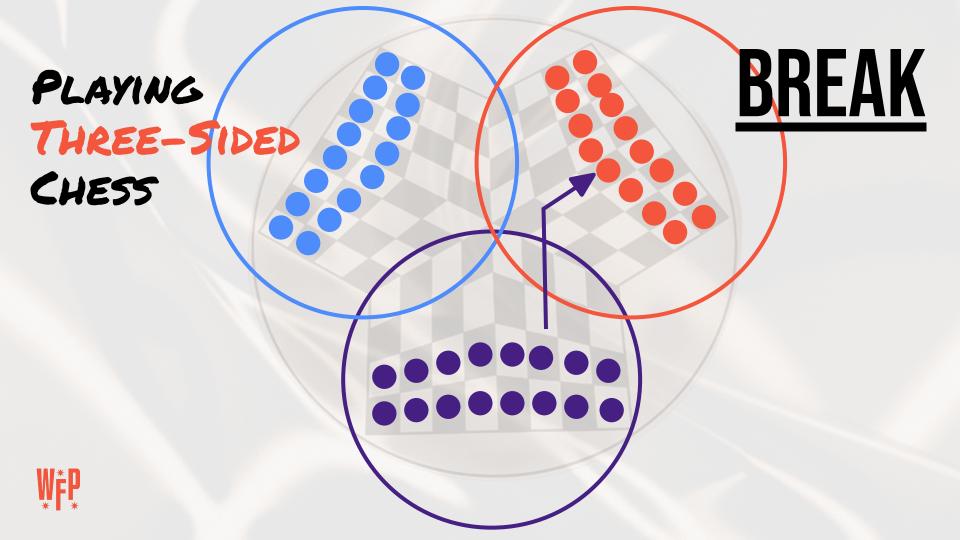

## THREE FACES OF POWER

Building movement capacity by aligning broader political infrastructure that shapes a long-term agenda for structural reforms.