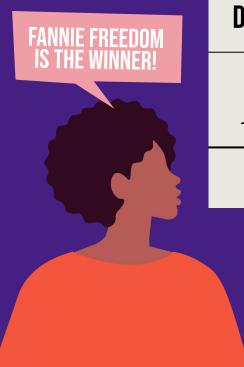

#### FUSION VOTING: THE MARGIN OF VICTORY

| DEMOCRATIC          | WFP               | REPUBLICAN        |
|---------------------|-------------------|-------------------|
| Fannie<br>Freedom   | Fannie<br>Freedom | Max Money<br>Bags |
| 10,250 votes        | 5,500 votes       | 14,130 votes      |
| <b>15,750 VOTES</b> |                   | 14,130 VOTES      |