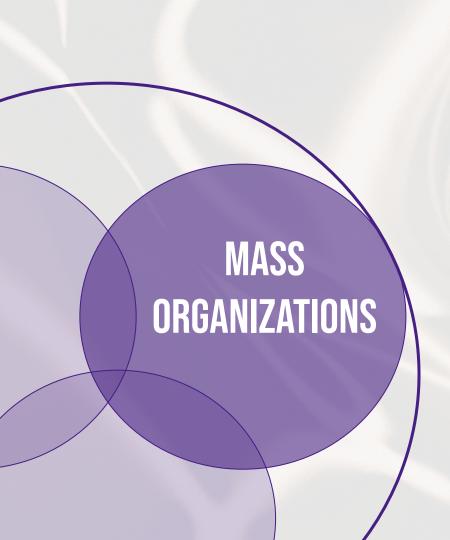

# AN INTEGRATED + COORDINATED DIVISION OF LABOR

- MASS ORGANIZATIONS: build base communities, and engage those communities in politics
- PARTY: create a year-round electoral and governing vehicle co-owned by the base communities and its organizations
- CONNECTORS: individuals and groups who serve as connective tissue between the base communities, organizations, and the party

# COMMUNITY ORGANIZATIONS EMBEDDED IN WORKING CLASS COMMUNITIES

 Organizations with organic ties to various working class communities of different races

#### UNIONS

 Member-led, multi-racial workers' organizations

# ORGANIZATIONS THAT REACH INTO THE "MUSHY MIDDLE"

 Organizations that allow us to broaden our reach and contest for support from "middle forces."