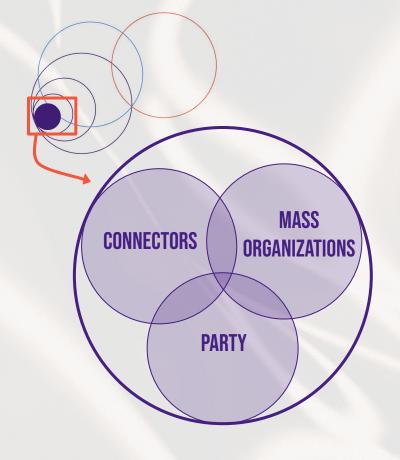

# AN INTEGRATED + COORDINATED DIVISION OF LABOR

- MASS ORGANIZATIONS: build base communities, and engage those communities in politics
- PARTY: create a year-round electoral and governing vehicle co-owned by the base communities and its organizations
- CONNECTORS: individuals and groups who serve as connective tissue between the base communities, organizations, and the party